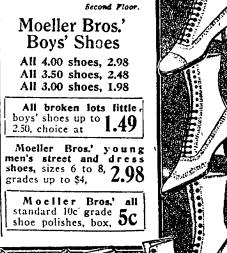

#### for Women, Bo This immense assortment includes the w opportunity to economize on your shoe needs which will all be on sale, marked as follows:

Moeller Bros.' | Moeller Bro Women's Shoes | Women's Pu All \$6 shoes, 3.98 All \$5 shoes, 3.48 All \$4 shoes, 2.98

All broken lots women's shoes, sizes, 1.98 grades up to \$5,

Moeiler Bros.' women's comfort shoes, in all styles

grades up to \$4 2.48

Moeller Bros.' spats, in all colors, \$2 95C grades, choice at

Moeller Brox en's party pers, grades to

All \$5 pumps

All \$4 pumps

All \$3 pumps

grades up to \$4.

Moeller Bros'

comfort exfords liets, grades up b

5.50, choice at