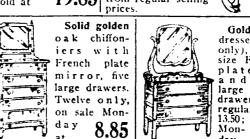

Solid golden oak chiffoniers with French plate mirror, five large drawers. Twelve only,

day

**EXTRA** 

SPECIAL

tion of

Metal beds, 2-Inch
posts, in ivory. Vernis
eat chairs, Martin or old bronze
lat back, finish; full size only: Odd rockers and or oak, upholstered in genuine leather, tapestry and ve-lours. About 85 in the lot at a reduc-25 to 40%