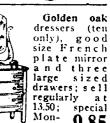

Solid golden oak chiffoniers with French plate mirror, five large drawers. Twelve only,

day

**EXTRA** 

SPECIAL

tion of

Metal beds, 2-Inch
posts, in ivory. Vernis
eat chairs, Martin or old bronze
lat back, finish; full size only: Odd rockers and or oak, upholstered in genuine leather, tapestry and ve-lours. About 85 in the lot at a reduc-25 to 40%