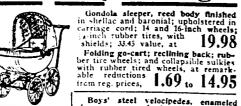

# New Baby Carriages

Boys' steel velocipedes, enameled frames; assorted sizes ranging from 252 years to 7 years; values 98C 1.98, 2.25 and 2.45; special at

Children's play suits—Indian and squaw auits, cowboy and cowgirf suits, boys military and firence suits; made of khaki; values 1.88, 1.98, 2.25, 2.98, 990 on sale at