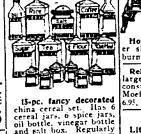

# -Wonderful Bargains | Yarns and Fancy Goods

Moeller's Stock Greatly Reduced Limited Quantities-No Mail or Phone Orders.

Bear Brand, Fleischer's and Allies' knitting yarn, in khaki, black, cardinal, wine, chinchnila and white -all these colors in one of the above brands; 14-1b, hank tomorrow at

B. B. Saxony yarn, 20 skeins to the box; suitable for mending and for light weight garments and children's clothes; colors, black, cream, white, cardinal, scarlet, pink and 9c they lost.

Cretonne lunch: Selector & B. S. Sazaich and Cretonne lunch: Selector & B. S. Sazaich and C. Cretonne lunch: Selector & B. S. Sazaich and S. Sazaich and C. Cretonne lunch: Selector & B. S. Sazaich and S. Saza